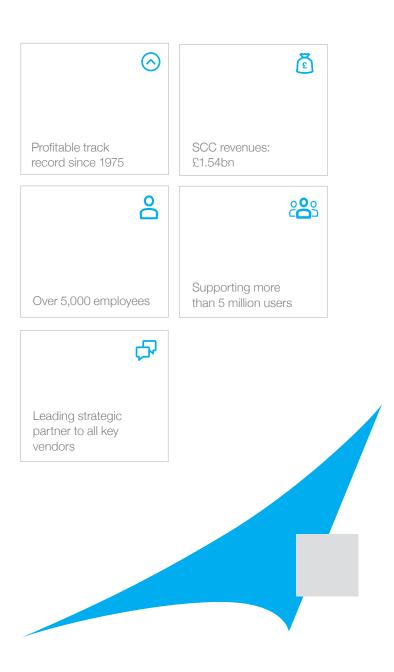

### WHAT WE DO

SCC runs IT infrastructure and services for over 2,500 customers in more than 50 countries.

We operate out of 75 locations in the UK, France, Romania, Spain and Vietnam.

We are the UK's largest independent IT services provider, with over 2,000 employees in 10 major cities, including our Birmingham HQ, London, Manchester, Edinburgh and Belfast.